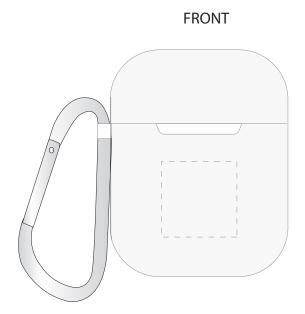

## JOB NO. XXXXXX NP159 - Bumble Bud Strap

| Product Colour/s (Please specify product colour/s here) | Product Size<br>47mm W x 60mm H x 20mm D                      | Actual Print Size (Please specify actual print size here) |
|---------------------------------------------------------|---------------------------------------------------------------|-----------------------------------------------------------|
| Print colour/s (Please specify print colour/s here)     | Print Method  ☐ Screen Print (1 colour only): 20mm W x 20mm H |                                                           |

## ARTWORK (100% approx.)

NEW/REPEAT ORDER/REDO/BACK ORDER